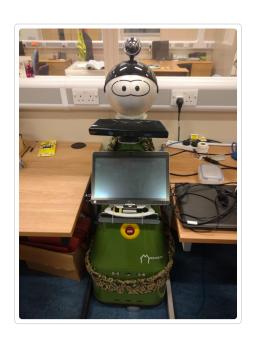

# KOMPAÏ Robots – KOMPAÏ 1

Service robot on mobile base, designed to work in indoor environments to support caregivers and healthcare assistants.

#### **Key Features**

- Front localisation laser
- Touch and voice activated screen
- Telepresence
- Front facing KINECT camera
- Speech recognition